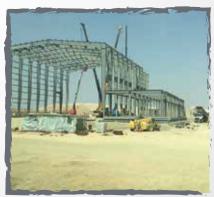

# Executed Project

| No. | Project Description                                                                  | Year      | Duration<br>of<br>Project | Location                  | Total<br>Area | CLIENT                                |
|-----|--------------------------------------------------------------------------------------|-----------|---------------------------|---------------------------|---------------|---------------------------------------|
| 1.  | Steel & Cladding Installation of 8 warehouses                                        | 2010      | 90<br>Days                | Riyadh-Kharj              | 24000 m2      | Rapid Furniture Company               |
| 2.  | Supply & Installation of Steel structure at Horse Riding Stadium Khalidiya farm      | 2010      | 70<br>Days                | Riyadh                    | 5200 m2       | Albaddad Company                      |
| 3.  | Installation of Steel Structure & cladding at Hyperpanda                             | 2010      | 180<br>Days               | Khamis<br>Mushayt         | 10000 m2      | Gulf int. Company                     |
| 4.  | Supply and installation of Steel Canopy at Oasis Project                             | 2011      | 90<br>Days                | Riyadh                    | 132 Ton       | Latifia Trading & Contracting Company |
| 5.  | Steel & Cladding Installation of 6 warehouses of ministry of health in Southern Area | 2011      | 90<br>Days                | Najran - Jazan            | 12000 m2      | Alhadeeb Contracting Company          |
| 6.  | Installation of indoor and outdoor Steel Shelters and cladding in schools            | 2011-     | 120<br>Days               | Damam<br>Riyadh<br>Albaha | 3300 m2       | Alrajhi Contracting Company           |
| 7.  | Installation of indoor and outdoor Steel Shelters and cladding in schools            | 2011-2012 | 100<br>Days               | Riyadh<br>Makkah<br>Qasim | 22000 m2      | Albawani Company                      |
| 8.  | Installation of Steel Hangers & Cladding at Al-Kharj air base                        | 2012      | 150<br>Days               | Al Kharj                  | 14000 m2      | Arab Alwassam Company                 |
| 9.  | Installation of Steel Tower                                                          | 2012      | 150<br>Days               | Al Kharj                  | 2450 Ton      | Arasco Company                        |
| 10. | Steel Installation at sports stadium                                                 | 2012-2013 | 150<br>Days               | Zulfi<br>Qasim<br>Ras     | 21600 m2      | Fahad Contracting Company             |