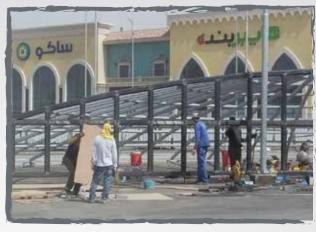

| 3        |          |
| 6.     | Welder ( Grade 4G & 5G )          | 4+2=6    |          |
| 7.     | Fabricator                        | 4        |          |
| 8.     | Cladding & finishing Specialist   | 25       |          |
| 9.     | General Labour                    | 23       | A        |
| 10.    | Driver                            | 9        |          |
| 11.    | Man lift operator                 | 6        |          |
| 12.    | Scissor lift operator             | 6        |          |
| 13.    | Forklift operator                 | 4        |          |
| 14.    | Boom loader operator              | 4        | 140      |
| Total  |                                   | 182      |          |

## Rawad Plastic Factory - Hail

















### Saqra Plaza - Riyadh





### Taif Airbase Project - Taif



B 04

















































## Warehouse - Jazan, Nazran & Al Baha







# Executed Project

| No. | Project Description                                                                  | Year      | Duration<br>of<br>Project | Location                  | Total<br>Area | CLIENT                                |
|-----|--------------------------------------------------------------------------------------|-----------|---------------------------|---------------------------|---------------|---------------------------------------|
| 1.  | Steel & Cladding Installation of 8 warehouses                                        | 2010      | 90<br>Days                | Riyadh-Kharj              | 24000 m2      | Rapid Furniture Company