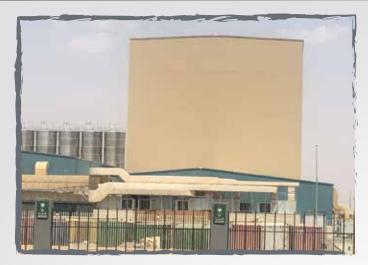

|
| 5.     | Electrical Technician             | 3        |          |
| 6.     | Welder ( Grade 4G & 5G )          | 4+2=6    |          |
| 7.     | Fabricator                        | 4        |          |
| 8.     | Cladding & finishing Specialist   | 25       |          |
| 9.     | General Labour                    | 23       | A        |
| 10.    | Driver                            | 9        |          |
| 11.    | Man lift operator                 | 6        |          |
| 12.    | Scissor lift operator             | 6        |          |
| 13.    | Forklift operator                 | 4        |          |
| 14.    | Boom loader operator              | 4        | 140      |
| Total  |                                   | 182      |          |

## Rawad Plastic Factory - Hail

















### Saqra Plaza - Riyadh





### Taif Airbase Project - Taif



B 04

















































## Warehouse - Jazan, Nazran & Al Baha







# Executed Project

| No. | Project Description                                                                  | Year      | Duration<br>of<br>Project | Location                  | Total<br>Area | CLIENT                                |
|-----|--------------------------------------------------------------------------------------|-----------|---------------------------|---------------------------|---------------|---------------------------------------|
| 1.  | Steel & Cladding Installation of 8 warehouses                                        | 2010      | 90<br>Days                | Riyadh-Kharj