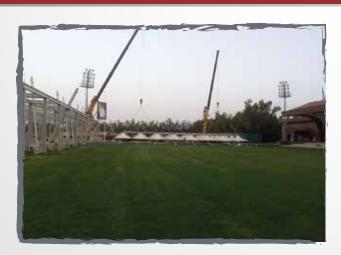

# Executed Project

| No. | Project Description                                                                  | Year      | Duration<br>of<br>Project | Location                  | Total<br>Area | CLIENT                                |
|-----|--------------------------------------------------------------------------------------|-----------|---------------------------|---------------------------|---------------|---------------------------------------|
| 1.  | Steel & Cladding Installation of 8 warehouses                                        | 2010      | 90<br>Days                | Riyadh-Kharj              | 24000 m2      | Rapid Furniture Company               |
| 2.  | Supply & Installation of Steel structure at Horse Riding Stadium Khalidiya farm      | 2010      | 70<br>Days                | Riyadh                    | 5200 m2       | Albaddad Company                      |
| 3.  | Installation of Steel Structure & cladding at Hyperpanda                             | 2010      | 180<br>Days               | Khamis<br>Mushayt         | 10000 m2      | Gulf int. Company                     |
| 4.  | Supply and installation of Steel Canopy at Oasis Project                             | 2011      | 90<br>Days                | Riyadh                    | 132 Ton       | Latifia Trading & Contracting Company |
| 5.  | Steel & Cladding Installation of 6 warehouses of ministry of health in Southern Area | 2011      | 90<br>Days                | Najran - Jazan            | 12000 m2      | Alhadeeb Contracting Company          |
| 6.  | Installation of indoor and outdoor Steel Shelters and cladding in schools            | 2011-     | 120<br>Days               | Damam<br>Riyadh<br>Albaha | 3300 m2       | Alrajhi Contracting Company           |
| 7.  | Installation of indoor and outdoor Steel Shelters and cladding in schools            | 2011-2012 | 100<br>Days               | Riyadh<br>Makkah<br>Qasim | 22000 m2      | Albawani Company                      |
| 8.  | Installation of Steel Hangers & Cladding at Al-Kharj air base                        | 2012      | 150<br>Days               | Al Kharj                  | 14000 m2      | Arab Alwassam Company                 |
| 9.  | Installation of Steel Tower                                                          | 2012      | 150<br>Days               | Al Kharj                  | 2450 Ton      | Arasco Company                        |
| 10. | Steel Installation at sports stadium                                                 | 2012-2013 | 150<br>Days               | Zulfi<br>Qasim<br>Ras     | 21600 m2      | Fahad Contracting Company             |