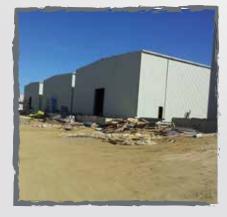

| 4        |          |
| 8.     | Cladding & finishing Specialist   | 25       |          |
| 9.     | General Labour                    | 23       | A        |
| 10.    | Driver                            | 9        |          |
| 11.    | Man lift operator                 | 6        |          |
| 12.    | Scissor lift operator             | 6        |          |
| 13.    | Forklift operator                 | 4        |          |
| 14.    | Boom loader operator              | 4        | 140      |
| Total  |                                   | 182      |          |

## Rawad Plastic Factory - Hail

















### Saqra Plaza - Riyadh





### Taif Airbase Project - Taif



B 04

















































## Warehouse - Jazan, Nazran & Al Baha







# Executed Project

| No. | Project Description                                                                  | Year      | Duration<br>of<br>Project | Location                  | Total<br>Area | CLIENT                                |
|-----|--------------------------------------------------------------------------------------|-----------|---------------------------|---------------------------|---------------|---------------------------------------|
| 1.  | Steel & Cladding Installation of 8 warehouses                                        | 2010      | 90<br>Days                | Riyadh-Kharj              | 24000 m2      | Rapid Furniture Company               |
| 2.  | Supply & Installation of Steel structure at Horse Riding Stadium Khalidiya farm      | 2010      | 70<br>Days