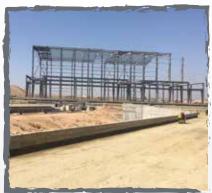

# Executed Project

| No. | Project Description                                                                  | Year      | Duration<br>of<br>Project | Location                  | Total<br>Area | CLIENT                                |
|-----|--------------------------------------------------------------------------------------|-----------|---------------------------|---------------------------|---------------|---------------------------------------|
| 1.  | Steel & Cladding Installation of 8 warehouses                                        | 2010      | 90<br>Days                | Riyadh-Kharj              | 24000 m2      | Rapid Furniture Company               |
| 2.  | Supply & Installation of Steel structure at Horse Riding Stadium Khalidiya farm      | 2010      | 70<br>Days                | Riyadh                    | 5200 m2       | Albaddad Company                      |
| 3.  | Installation of Steel Structure & cladding at Hyperpanda                             | 2010      | 180<br>Days               | Khamis<br>Mushayt         | 10000 m2      | Gulf int. Company                     |
| 4.  | Supply and installation of Steel Canopy at Oasis Project                             | 2011      | 90<br>Days                | Riyadh                    | 132 Ton       | Latifia Trading & Contracting Company |
| 5.  | Steel & Cladding Installation of 6 warehouses of ministry of health in Southern Area | 2011      | 90<br>Days                | Najran - Jazan            | 12000 m2      | Alhadeeb Contracting Company          |
| 6.  | Installation of indoor and outdoor Steel Shelters and cladding in schools            | 2011-     | 120<br>Days               | Damam<br>Riyadh<br>Albaha | 3300 m2       | Alrajhi Contracting Company           |
| 7.  | Installation of indoor and outdoor Steel Shelters and cladding in schools            | 2011-2012 | 100<br>Days               | Riyadh<br>Makkah<br>Qasim | 22000 m2      | Albawani Company                      |
| 8.  | Installation of Steel Hangers & Cladding at Al-Kharj air base                        | 2012      | 150<br>Days               | Al Kharj                  | 14000 m2      | Arab Alwassam Company                 |
| 9.  | Installation of Steel Tower                                                          | 2012      | 150<br>Days               | Al Kharj                  | 2450 Ton      | Arasco Company                        |
| 10. | Steel Installation at sports stadium                                                 | 2012-2013 | 150<br>Days               | Zulfi<br>Qasim<br>Ras     | 21600 m2      | Fahad Contracting Company             |