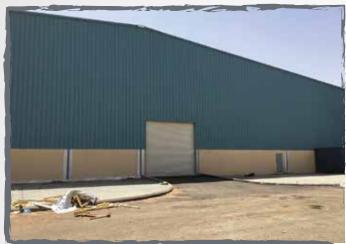

|
| 5.     | Electrical Technician             | 3        |          |
| 6.     | Welder ( Grade 4G & 5G )          | 4+2=6    |          |
| 7.     | Fabricator                        | 4        |          |
| 8.     | Cladding & finishing Specialist   | 25       |          |
| 9.     | General Labour                    | 23       | A        |
| 10.    | Driver                            | 9        |          |
| 11.    | Man lift operator                 | 6        |          |
| 12.    | Scissor lift operator             | 6        |          |
| 13.    | Forklift operator                 | 4        |          |
| 14.    | Boom loader operator              | 4        | 140      |
| Total  |                                   | 182      |          |

## Rawad Plastic Factory - Hail

















### Saqra Plaza - Riyadh





### Taif Airbase Project - Taif



B 04

















































## Warehouse - Jazan, Nazran & Al Baha







# Executed Project

| No. | Project Description                                                                  | Year      | Duration<br>of<br>Project | Location                  | Total<br>Area | CLIENT                                |
|-----|--------------------------------------------------------------------------------------|-----------|---------------------------|---------------------------|---------------|---------------------------------------|
| 1.  | Steel & Cladding Installation of 8 warehouses                                        | 2010      | 90<br>Days                | Riyadh-Kharj              | 24