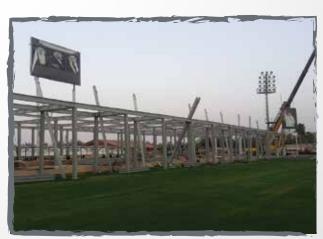

# Executed Project

| No. | Project Description                                                                  | Year      | Duration<br>of<br>Project | Location                  | Total<br>Area | CLIENT                                |
|-----|--------------------------------------------------------------------------------------|-----------|---------------------------|---------------------------|---------------|---------------------------------------|
| 1.  | Steel & Cladding Installation of 8 warehouses                                        | 2010      | 90<br>Days                | Riyadh-Kharj              | 24000 m2      | Rapid Furniture Company               |
| 2.  | Supply & Installation of Steel structure at Horse Riding Stadium Khalidiya farm      | 2010      | 70<br>Days                | Riyadh                    | 5200 m2       | Albaddad Company                      |
| 3.  | Installation of Steel Structure & cladding at Hyperpanda                             | 2010      | 180<br>Days               | Khamis<br>Mushayt         | 10000 m2      | Gulf int. Company                     |
| 4.  | Supply and installation of Steel Canopy at Oasis Project                             | 2011      | 90<br>Days                | Riyadh                    | 132 Ton       | Latifia Trading & Contracting Company |
| 5.  | Steel & Cladding Installation of 6 warehouses of ministry of health in Southern Area | 2011      | 90<br>Days                | Najran - Jazan            | 12000 m2      | Alhadeeb Contracting Company          |
| 6.  | Installation of indoor and outdoor Steel Shelters and cladding in schools            | 2011-     | 120<br>Days               | Damam<br>Riyadh<br>Albaha | 3300 m2       | Alrajhi Contracting Company           |
| 7.  | Installation of indoor and outdoor Steel Shelters and cladding in schools            | 2011-2012 | 100<br>Days               | Riyadh<br>Makkah<br>Qasim | 22000 m2      | Albawani Company                      |
| 8.  | Installation of Steel Hangers & Cladding at Al-Kharj air base                        | 2012      | 150<br>Days               | Al Kharj                  | 14000 m2      | Arab Alwassam Company                 |
| 9.  | Installation of Steel Tower                                                          | 2012      | 150<br>Days               | Al Kharj                  | 2450 Ton      | Arasco Company                        |
| 10. | Steel Installation at sports stadium                                                 | 2012-2013 | 150<br>Days               | Zulfi<br>Qasim<br>Ras     | 21600 m2      | Fahad Contracting Company             |