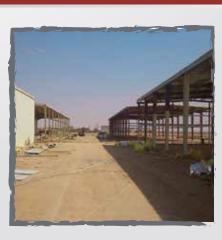

| 4        |          |
| 8.     | Cladding & finishing Specialist   | 25       |          |
| 9.     | General Labour                    | 23       | A        |
| 10.    | Driver                            | 9        |          |
| 11.    | Man lift operator                 | 6        |          |
| 12.    | Scissor lift operator             | 6        |          |
| 13.    | Forklift operator                 | 4        |          |
| 14.    | Boom loader operator              | 4        | 140      |
| Total  |                                   | 182      |          |

## Rawad Plastic Factory - Hail

















### Saqra Plaza - Riyadh





### Taif Airbase Project - Taif



B 04

















































## Warehouse - Jazan, Nazran & Al Baha







# Executed Project

| No. | Project Description                                                                  | Year      | Duration<br>of<br>Project | Location                  | Total<br>Area | CLIENT                                |
|-----|--------------------------------------------------------------------------------------|-----------|---------------------------|---------------------------|---------------|---------------------------------------|
| 1.  | Steel & Cladding Installation of 8 warehouses                                        | 2010      | 90<br>Days                | Riyadh-Kharj              | 24000 m2      | Rapid Furniture Company               |
| 2.  | Supply & Installation of Steel structure at Horse Riding Stadium Khalidiya farm      | 2010      | 70<br>Days