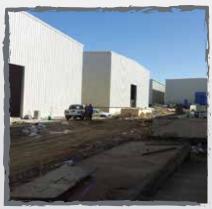

| 4        |          |
| 8.     | Cladding & finishing Specialist   | 25       |          |
| 9.     | General Labour                    | 23       | A        |
| 10.    | Driver                            | 9        |          |
| 11.    | Man lift operator                 | 6        |          |
| 12.    | Scissor lift operator             | 6        |          |
| 13.    | Forklift operator                 | 4        |          |
| 14.    | Boom loader operator              | 4        | 140      |
| Total  |                                   | 182      |          |

## Rawad Plastic Factory - Hail

















### Saqra Plaza - Riyadh





### Taif Airbase Project - Taif



B 04

















































## Warehouse - Jazan, Nazran & Al Baha







# Executed Project

| No. | Project Description                                                                  | Year      | Duration<br>of<br>Project | Location                  | Total<br>Area | CLIENT                                |
|-----|--------------------------------------------------------------------------------------|-----------|---------------------------|---------------------------|---------------|---------------------------------------|
| 1.  | Steel & Cladding Installation of 8 warehouses                                        | 2010      | 90<br>Days                | Riyadh-Kharj              | 24000 m2      | Rapid Furniture Company               |
| 2.  | Supply & Installation of Steel structure at Horse Riding Stadium Khalidiya farm      | 2010      | 70<br>Days