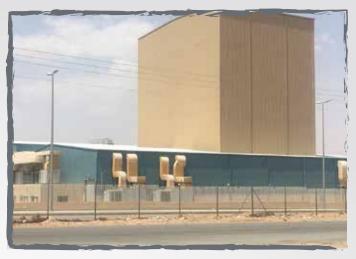

|
| 5.     | Electrical Technician             | 3        |          |
| 6.     | Welder ( Grade 4G & 5G )          | 4+2=6    |          |
| 7.     | Fabricator                        | 4        |          |
| 8.     | Cladding & finishing Specialist   | 25       |          |
| 9.     | General Labour                    | 23       | A        |
| 10.    | Driver                            | 9        |          |
| 11.    | Man lift operator                 | 6        |          |
| 12.    | Scissor lift operator             | 6        |          |
| 13.    | Forklift operator                 | 4        |          |
| 14.    | Boom loader operator              | 4        | 140      |
| Total  |                                   | 182      |          |

## Rawad Plastic Factory - Hail

















### Saqra Plaza - Riyadh





### Taif Airbase Project - Taif



B 04

















































## Warehouse - Jazan, Nazran & Al Baha







# Executed Project

| No. | Project Description                                                                  | Year      | Duration<br>of<br>Project | Location                  | Total<br>Area | CLIENT                                |
|-----|--------------------------------------------------------------------------------------|-----------|---------------------------|---------------------------|---------------|---------------------------------------|
| 1.  | Steel & Cladding Installation of 8 warehouses                                        | 2010      | 90<br>Days                | Riyadh-Kharj              |