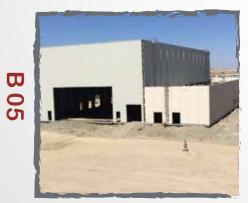

|          |
| 7.     | Fabricator                        | 4        |          |
| 8.     | Cladding & finishing Specialist   | 25       |          |
| 9.     | General Labour                    | 23       | A        |
| 10.    | Driver                            | 9        |          |
| 11.    | Man lift operator                 | 6        |          |
| 12.    | Scissor lift operator             | 6        |          |
| 13.    | Forklift operator                 | 4        |          |
| 14.    | Boom loader operator              | 4        | 140      |
| Total  |                                   | 182      |          |

## Rawad Plastic Factory - Hail

















### Saqra Plaza - Riyadh





### Taif Airbase Project - Taif



B 04

















































## Warehouse - Jazan, Nazran & Al Baha







# Executed Project

| No. | Project Description                                                                  | Year      | Duration<br>of<br>Project | Location                  | Total<br>Area | CLIENT                                |
|-----|--------------------------------------------------------------------------------------|-----------|---------------------------|---------------------------|---------------|---------------------------------------|
| 1.  | Steel & Cladding Installation of 8 warehouses                                        | 2010      | 90<br>Days                | Riyadh-Kharj              | 24000 m2      | Rapid Furniture Company               |
| 2.  | Supply & Installation of Steel structure at Horse Riding Stadiu